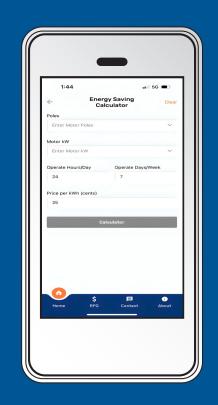

**Energy Savings Calculator:** Discover the potential of savings with just a few motor details. Our calculator will show the remarkable cost reductions a TECO motor can offer you annually or throughout its lifecycle.