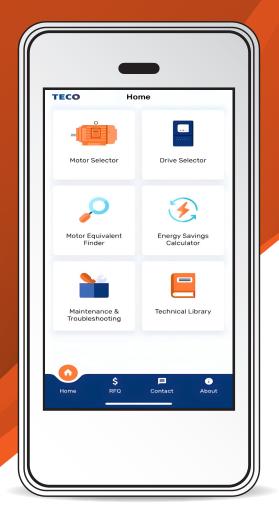

Experience the convenience of thoughtfully designed selectors within the app, ensuring swift and uncomplicated retrieval of essential data.

# Smartphone APP download now

**Motor Selector:** Simply input a few key details to retrieve specifications, technical drawings, and more.

**Drive Selector:** Pick your application, use the dropdown options, and click to search. You'll access data sheets, descriptions, and even request a quote seamlessly.

**Motor Equivalent Finder:** Effortlessly find corresponding TECO motors. Explore compatible drives, detailed specs, and essential information with ease.

### Troubleshooting and Technical Insight Hub

Maintenance & Troubleshooting: Navigate through our interactive troubleshooter. Step by step, it will unravel the answers you seek. For deeper insights, delve into the technical manuals available right here.

**Technical Insights:** Dive into our comprehensive Technical Library. Discover all the relevant mechanical and electrical data. The TECO APP also contains specification, features, set up and installation data.

**Energy Savings Calculator:** Discover the potential of savings with just a few motor details. Our calculator will show the remarkable cost reductions a TECO motor can offer you annually or throughout its lifecycle.