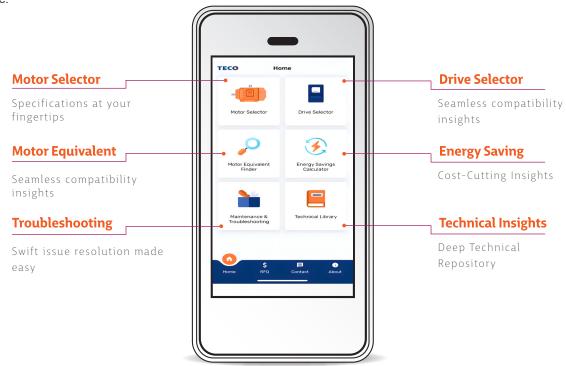

# Smartphone APP download now

**Motor Selector:** Simply input a few key details to retrieve specifications, technical drawings, and more.

**Drive Selector:** Pick your application, use the dropdown options, and click to search. You'll access data sheets, descriptions, and even request a quote seamlessly.

**Motor Equivalent Finder:** Effortlessly find corresponding TECO motors. Explore compatible drives, detailed specs, and essential information with ease.

### Troubleshooting and Technical Insight Hub

Maintenance & Troubleshooting: Navigate through our interactive troubleshooter. Step by step, it will unravel the answers you seek. For deeper insights, delve into the technical manuals available right here.

**Technical Insights:** Dive into our comprehensive Technical Library. Discover all the relevant mechanical and electrical data. The TECO APP also contains specification, features, set up and installation data.

**Energy Savings Calculator:** Discover the potential of savings with just a few motor details. Our calculator will show the remarkable cost reductions a TECO motor can offer you annually or throughout its lifecycle.