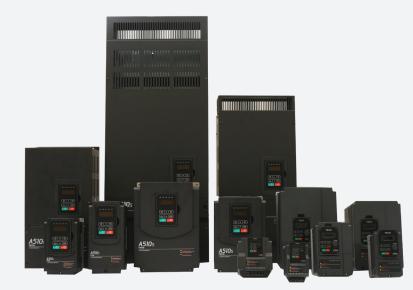

# E510s

## IP66/ NEMA 4 up to 11kW IP20/ NEMA 1 up to 55kW

General vector control drive -Where cutting-edge technology meets unparalleled efficiency.

 TECO E510s Drive builds upon the legacy of the renowned 510 series drive, incorporating cutting-edge features and advancements to meet global standards and power ratings.

It presents a cost-effective solution that caters to diverse application needs.

With its wide range of capabilities, including PM Motor Control, Safety Torque Off, Built-in PLC, Internal Communication Module, and IP66 Enclosure, the TECO E510s Drive is the ideal choice for standalone machine-level control applications or seamless system integration.