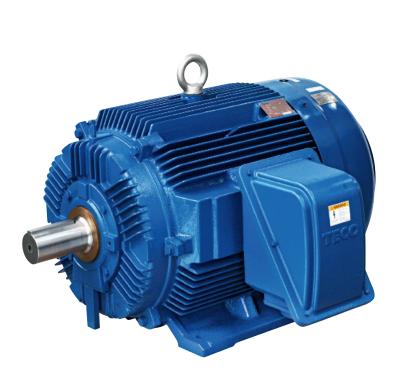

- Precision and rugged cast iron construction
- Class F insulation @155<sup>o</sup>C
- Typical temperature rise less than Class E
- 1.15 service factor @ 40<sup>o</sup>C ambient
- Suitable for 55<sup>o</sup>C ambient at rated output
- IP66 with porous drain plugs
- TECO renowned grease relief
  system
- Thermistors Indigo D160 frame and larger
- IECEx Ex e, Ex nA ready to order
- TECO Quality throughout
- TECO Blue paint finish

# **TECO MAXe3** Premium Severe Duty

#### 0.18kW to 450kW

3-phase Squirrel Cage Motor

#### **Unmatched Safety**

With a totally enclosed fan cooled design and an Ingress Protection Rating of IP66, TECO MAXe3 Motors ensure safeguarding of your equipment, even in the most challenging environments.

#### **Unmatched ROI**

TECO MAXe3 Motors deliver the industry's best payback periods and boast the lowest total cost of ownership. Designed for exceptional efficiency, they optimise energy utilization, resulting in significant savings throughout the motor's lifespan.

#### **Unmatched Durability**

TECO MAXe3 Motors are engineered to withstand the most demanding environments, delivering reliable and efficient operation.