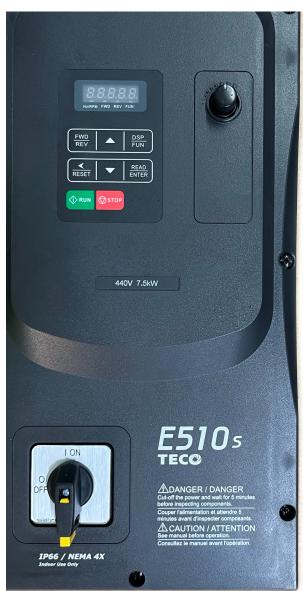

# **O1** Environmental Protection

- In challenging industrial environments, protection against dust, water and other external elements is crucial. That's why the TECO E510s Drive is equipped with an IP66 Housing, ensuring unparalleled resistance and safeguarding against the ingress of dust and powerful jets of water. This robust Housing design provides reliable protection, even in the harshest conditions, giving you peace of mind and minimising the risk of drive failure.

- The IP66 Housing of the TECO E510s Drive guarantees the highest level of protection against solid particles and water. Dust. debris, and moisture are prevented from infiltrating the drive, preserving its internal components and ensuring reliable operation. Whether you're operating in dusty manufacturing environments or facing exposure to water, the TECO E510s Drive withstands the elements and maintains optimal performance.

### IP66 Enclosure -Uncompromising Protection for Reliable Performance