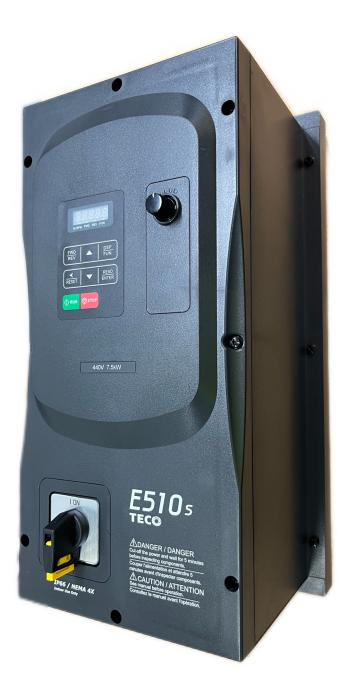

# E510s

## IP66/ NEMA 4 up to 11kW IP20/ NEMA 1 up to 55kW

General vector control drive -Where cutting-edge technology meets unparalleled efficiency.

 TECO E510s Drive builds upon the legacy of the renowned 510 series drive, incorporating cutting-edge features and advancements to meet global standards and power ratings.

It presents a cost-effective solution that caters to diverse application needs.

With its wide range of capabilities, including PM Motor Control, Safety Torque Off, Built-in PLC, Internal Communication Module, and IP66 Enclosure, the TECO E510s Drive is the ideal choice for standalone machine-level control applications or seamless system integration.