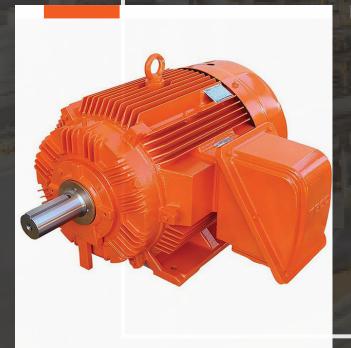

# Revolutionise your operations with TECO MAXe3 Mining

Unleashing powerful performance and unmatched efficiency.

- Precision and rugged cast iron construction
- Class H insulation @180<sup>0</sup>C
- Typical temperature rise less than Class E
- 1.2 service factor @ 40<sup>o</sup>C ambient
- Suitable for 60<sup>o</sup>C ambient at rated output
- IP66 with porous drain plugs
- TECO renowned grease relief system
- Two sets of thermistors Indigo D160 frame and larger
- IECEx Ex e, Ex nA, Ex tD ready to order
- TECO Mining Specification
- X15 Orange paint finish

#### **0.18kW to 450kW** 3-phase Squirrel Cage Motor

#### **Unmatched Safety**

With a Totally Enclosed Fan Cooled design and an Ingress Protection Rating of IP66, TECO MAXe3 motors ensure the utmost safeguarding for your equipment, even in the most challenging environments.

#### **Unmatched ROI**

TECO MAXe3 motors deliver the industry's best payback periods and boast the lowest total cost of ownership. Designed for exceptional efficiency, they optimise energy utilization, resulting in significant savings throughout the motor's lifespan.

#### **Unmatched Durability**

TECO MAXe3 motors are engineered to withstand the most demanding environments, delivering reliable and efficient operation that surpasses all limits.