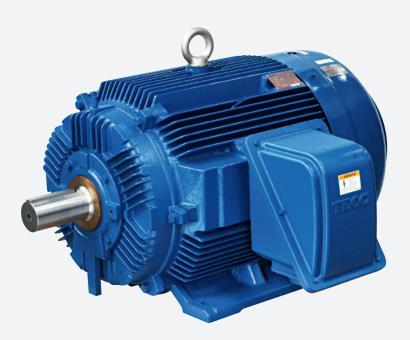

# Revolutionise your operations with TECO MAXe3 Mining

Unleashing powerful performance and unmatched efficiency.

- Precision and rugged cast iron construction
- Class H insulation @180<sup>0</sup>C
- Typical temperature rise less than Class E
- 1.2 service factor @ 40<sup>o</sup>C ambient
- Suitable for 60<sup>o</sup>C ambient at rated output
- IP66 with porous drain plugs
- TECO renowned grease relief system
- Two sets of thermistors Indigo D160 frame and larger
- IECEx Ex e, Ex nA, Ex tD ready to order
- TECO Mining Specification
- X15 Orange paint finish

#### **0.18kW to 450kW** 3-phase Squirrel Cage Motor

#### **Unmatched Safety**

With a Totally Enclosed Fan Cooled design and an Ingress Protection Rating of IP66, TECO MAXe3 motors ensure the utmost safeguarding for your equipment, even in the most challenging environments.

#### **Unmatched ROI**

TECO MAXe3 motors deliver the industry's best payback periods and boast the lowest total cost of ownership. Designed for exceptional efficiency, they optimise energy utilization, resulting in significant savings throughout the motor's lifespan.

#### **Unmatched Durability**

TECO MAXe3 motors are engineered to withstand the most demanding environments, delivering reliable and efficient operation that surpasses all limits.